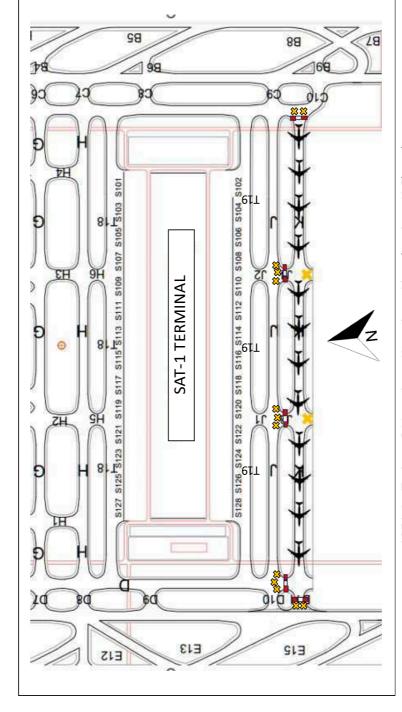

#### 2 THE TEMPORARY CLOSURE AREAS AND PERIODS

The details are as follows:

| Area | Closure areas                                                   | Period (All time in UTC) |
|------|-----------------------------------------------------------------|--------------------------|
| 1    | - Taxiway C between Taxilane T1 and Taxilane T2<br>- Taxiway C1 | 22 FEB 2024 (0000) - UFN |
| 2    | - Taxiway D11, Taxiway J3, Taxiway J4, Taxiway K                |                          |

<sup>-</sup> The closure area lay-out is shown in attachment A1 - A2

### 3 MARKING AND LIGHTING FOR CLOSURE AREAS

- 3.1 The closure areas are blocked off by 0.3 metre-high frangible barricades painted in alternate bands of red and white and lighted by omnidirectional fixed red lights along the closed areas.
- 3.2 The closure markings are displayed on the entrance of each closed taxiway (yellow crosses).
- 3.3 Taxiway Centre Line Lights and the signage leading to and on the closed areas are unserviceable.

Barricade with fixed red light

Closure Marking

AREA 2 - Taxiway D11, taxiway J3, taxiway J4 and taxiway K Closed

Barricade with fixed red light

-

×