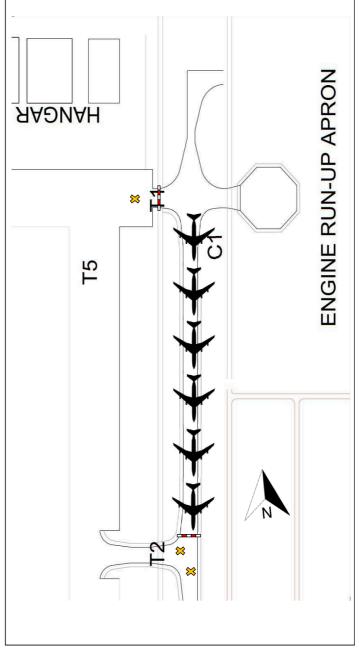

#### 2 THE TEMPORARY CLOSURE AREAS AND PERIODS

The details are as follows:

| Area | Closure areas                                                   | Period (All time in UTC) |
|------|-----------------------------------------------------------------|--------------------------|
| 1    | - Taxiway C between Taxilane T1 and Taxilane T2<br>- Taxiway C1 | 22 FEB 2024 (0000) - UFN |
| 2    | - Taxiway D11, Taxiway J3, Taxiway J4, Taxiway K                |                          |

<sup>-</sup> The closure area lay-out is shown in attachment A1 - A2

### 3 MARKING AND LIGHTING FOR CLOSURE AREAS

- 3.1 The closure areas are blocked off by 0.3 metre-high frangible barricades painted in alternate bands of red and white and lighted by omnidirectional fixed red lights along the closed areas.
- 3.2 The closure markings are displayed on the entrance of each closed taxiway (yellow crosses).
- 3.3 Taxiway Centre Line Lights and the signage leading to and on the closed areas are unserviceable.

### 6 VALIDITY

This AIRAC AIP Supplement superseded AIP Supplement A14/21 and will remain current until further advised. Any changes to this AIP Supplement will be notified by NOTAM.

AREA 1 - Taxiway C between Taxilane T1 and Taxilane T2, Taxiway C1 Closed