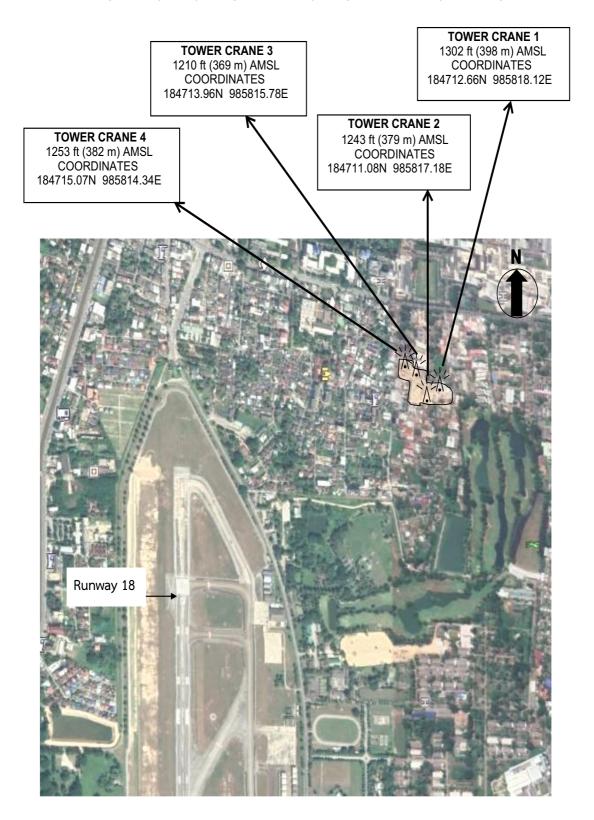

#### 2 LOCATION

Four tower cranes are erected on the construction site of Health Service Center buildings. The maximum height is 1302 feet (398 meters) above mean sea level (ASML) or 275 feet (84 meters) above ground level (AGL). The crane will be lighted at night.

|         | Coordinates           | Working Radius (M) |
|---------|-----------------------|--------------------|
| Crane 1 | 184712.66N 985818.12E | 50                 |
| Crane 2 | 184711.08N 985817.18E | 55                 |
| Crane 3 | 184713.96N 985815.78E | 50                 |
| Crane 4 | 184715.07N 985814.34E | 55                 |

Distance of cranes from Threshold runway 18 is approximately 1033 meters.